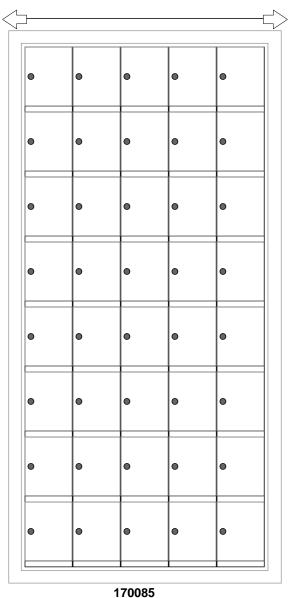

## **Configuration Details:**

1. Product Type: 1700 Horizontal

2. Installation: Rear-load, Recessed Mount

3. Finish: Anodized Aluminum

4. Locks: Standard Cam Lock, 2 keys

5. Door ld: tbd6. Rear Cover: tbd

Matching standard snap-on trim included

## **Models Used:**

(1) 170085

**Door Sizes Used:** 

(40) 1700 1x1 Compartment