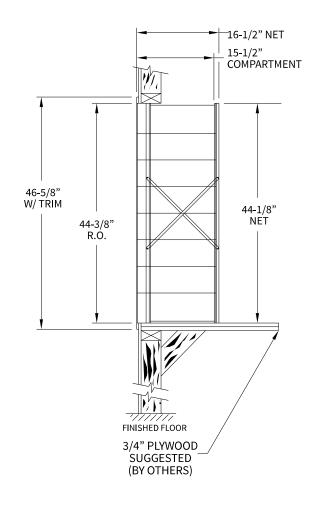

170085 Dimensions

Overall Width w/ Trim: 24-3/8" (Rough Opening: 22-1/8")

## Side View