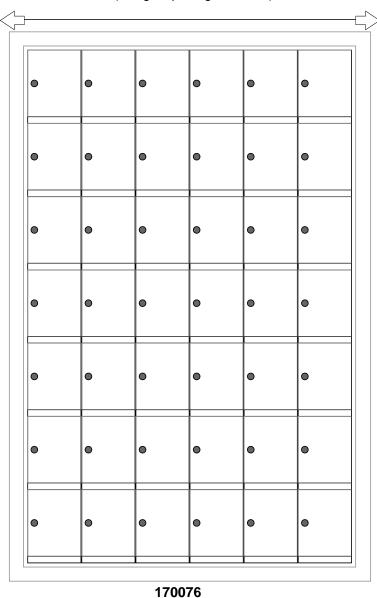

## 170076 Dimensions

Overall Width w/ Trim: 28-7/16" (Rough Opening: 26-3/16")

## **Configuration Details:**

1. Product Type: 1700 Horizontal

2. Installation: Rear-load, Recessed Mount

3. Finish: Anodized Aluminum

4. Locks: Standard Cam Lock, 2 keys

5. Door Id: tbd 6. Rear Cover: tbd

## **Models Used:**

(1) 170076

**Door Sizes Used:** 

(42) 1700 1x1 Compartment

ELEVATION: 170076 | MAILBOXES: 42 |

PROJECT NAME: 1700 Series Mailbox

www.florencemailboxes.com • 800.275.1747 A GIBRALTAR INDUSTRIES COMPANY