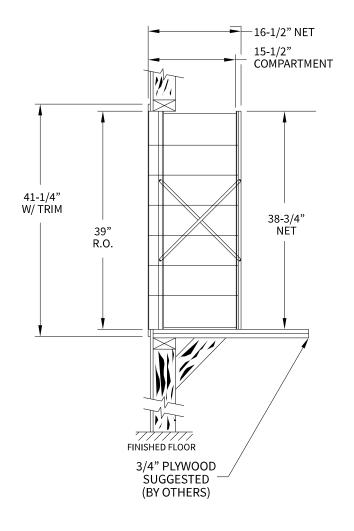

## 170076 Dimensions

Overall Width w/ Trim: 28-7/16" (Rough Opening: 26-3/16")



## **Side View**



## **Configuration Details:**

1. Product Type: 1700 Horizontal

2. Installation: Rear-load, Recessed Mount

3. Finish: Anodized Aluminum

4. Locks: Standard Cam Lock, 2 keys

5. Door Id: tbd 6. Rear Cover: tbd

Matching standard snap-on trim included

## **Models Used:**

(1) 170076

**Door Sizes Used:** 

(42) 1700 1x1 Compartment



ELEVATION: 170076 | MAILBOXES: 42 |

PROJECT NAME: 1700 Series Mailbox



www.florencemailboxes.com • 800.275.1747 A GIBRALTAR INDUSTRIES COMPANY

| <b>DATE</b> : 01-15-2016 | P.O. NO:     |
|--------------------------|--------------|
| SCALE: NONE              | QUOTE NO:    |
| DRAWING NO. WEB-1932     | SHEET 1 OF 1 |

DRAWN BY: FLORENCE