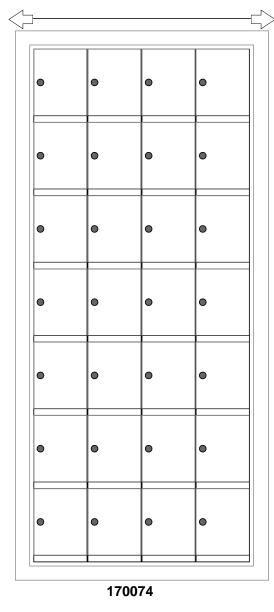

## 170074 Dimensions

Overall Width w/ Trim: 20-5/16" (Rough Opening: 18-1/16")

## Models Used:

(1) 170074

(28) 1700 1x1 Compartment

262-782-6510 Toll Free: 800-571-0147

America's Mailbox Headquarters

U.S. MAIL SUPPLY

1553 E. Racine Ave. Waukesha, WI 53186