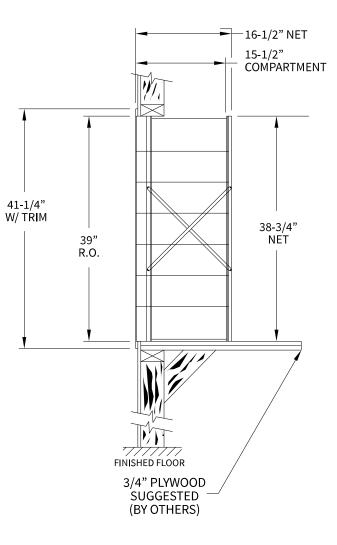

## 170074 Dimensions

Overall Width w/ Trim: 20-5/16" (Rough Opening: 18-1/16")

## Side View

| ELEVATION: 170074   MAILBOXES: 28                                                                                        |                     |                    |
|--------------------------------------------------------------------------------------------------------------------------|---------------------|--------------------|
| PROJECT NAME: 1700 Series Mailbox                                                                                        |                     | DRAWN BY: FLORENCE |
| 5935 Corporate Drive • Manhattan, KS 66503<br>www.florencemailboxes.com • 800.275.1747<br>A GIBRALTAR INDUSTRIES COMPANY | DATE: 01-15-2016    | P.O. NO:           |
|                                                                                                                          | SCALE: NONE         | QUOTE NO:          |
|                                                                                                                          | DRAWING NO. WEB-193 | 2 SHEET 1 OF 1     |