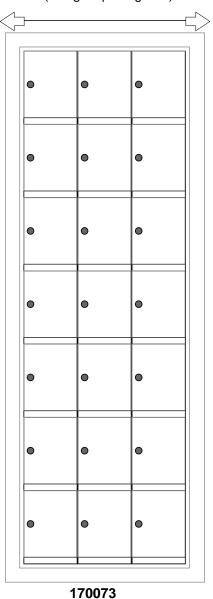

# **Configuration Details:**

1. Product Type: 1700 Horizontal

2. Installation: Rear-load, Recessed Mount

3. Finish: Anodized Aluminum

4. Locks: Standard Cam Lock, 2 keys

5. Door ld: tbd6. Rear Cover: tbd

Matching standard snap-on trim included

### **Models Used:**

(1) 170073

**Door Sizes Used:** 

(21) 1700 1x1 Compartment