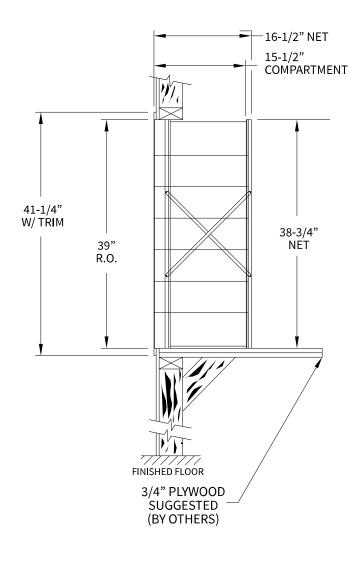

# 170073 Dimensions

Overall Width w/ Trim: 16-1/4" (Rough Opening: 14")

# Side View