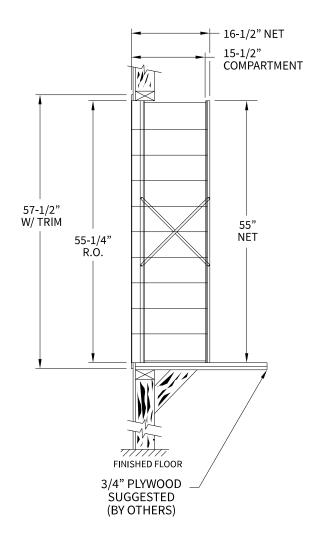

# 1700106 Dimensions

Overall Width w/ Trim: 28-7/16" (Rough Opening: 26-3/16")

## Side View