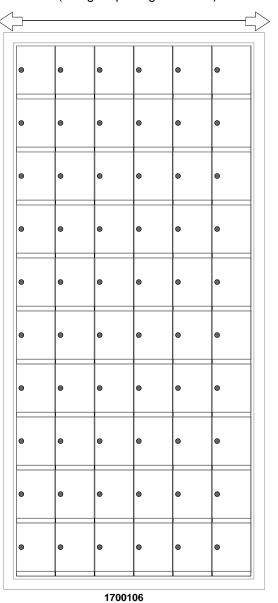

# 1700106 Dimensions

Overall Width w/ Trim: 28-7/16" (Rough Opening: 26-3/16")

# **Configuration Details:**

1. Product Type: 1700 Horizontal

2. Installation: Rear-load, Recessed Mount

**3. Finish:** Anodized Aluminum

4. Locks: Standard Cam Lock, 2 keys

5. Door ld: tbd6. Rear Cover: tbd

### **Models Used:**

(1) 1700106

**Door Sizes Used:** 

(60) 1700 1x1 Compartment