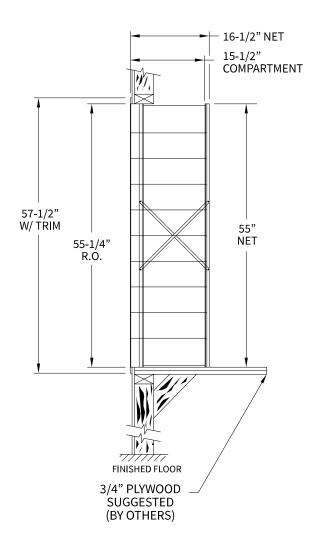

# 1700105 Dimensions

Overall Width w/ Trim: 24-3/8" (Rough Opening: 22-1/8")



## **Side View**



# **Configuration Details:**

1. Product Type: 1700 Horizontal

2. Installation: Rear-load, Recessed Mount

**3. Finish:** Anodized Aluminum

4. Locks: Standard Cam Lock, 2 keys

5. Door ld: tbd6. Rear Cover: tbd

Matching standard snap-on trim included

### **Models Used:**

(1) 1700105

**Door Sizes Used:** 

(50) 1700 1x1 Compartment



# PROJECT NAME: 1700 Series Mailbox PROJECT NAME: 1700 Series Mailbox DRAWN BY: FLORENCE DATE: 01-15-2016 P.O. NO: SCALE: NONE QUOTE NO: DRAWING NO. WEB-1932 SHEET 1 OF 1