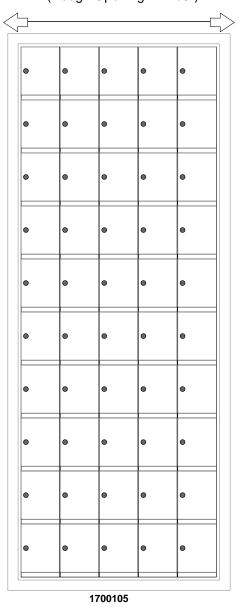

# 1700105 Dimensions

Overall Width w/ Trim: 24-3/8" (Rough Opening: 22-1/8")

### **Models Used:**

(1) 1700105

**Door Sizes Used:** 

(50) 1700 1x1 Compartment