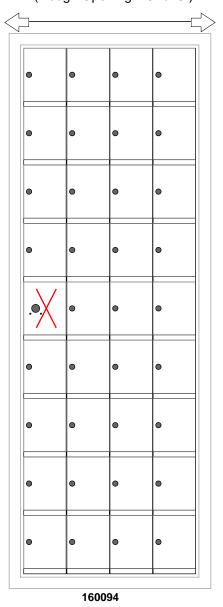

160094 Dimensions

Overall Width w/ Trim: 20-5/16" (Rough Opening: 18-1/16")

## **Configuration Details:**

1. Product Type: 1600 Horizontal

2. Installation: Front-load, Recessed Mount

**3. Finish:** Anodized Aluminum

4. Locks: Standard Cam Lock, 2 keys

5. Door ld: tbd

Matching standard snap-on trim included

## **Models Used:**

(1) 160094

**Door Sizes Used:** 

(35) 1600 1x1 Compartment (1) 1x1 Master

| ELEVATION: 160094   MAILBOXES: 35                                                   |                         |                    |
|-------------------------------------------------------------------------------------|-------------------------|--------------------|
| PROJECT NAME: 1600 Series Mailbox                                                   | I                       | DRAWN BY: FLORENCE |
|                                                                                     |                         | DRAWN BY: FLORENCE |
| FIORENCE manufacturing company                                                      | <b>DATE:</b> 01-15-2016 | P.O. NO:           |
| 5935 Corporate Drive • Manhattan, KS 66503 www.florencemailboxes.com • 800.275.1747 | SCALE: NONE             | QUOTE NO:          |
| A GIBRALTAR INDUSTRIES COMPANY                                                      | DRAWING NO. WEB-1932    | SHEET 1 OF 1       |