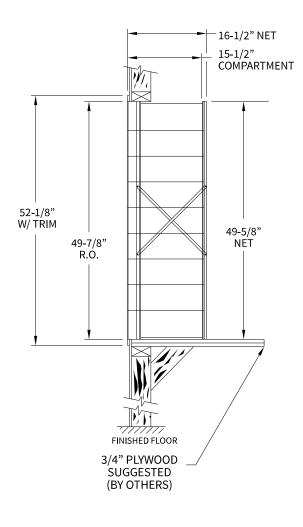

160094 Dimensions

Overall Width w/ Trim: 20-5/16" (Rough Opening: 18-1/16")

## **Side View**