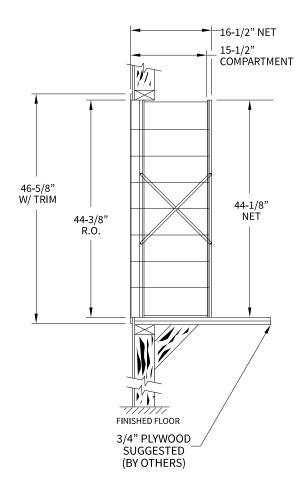

### 160086 Dimensions

Overall Width w/ Trim: 28-7/16" (Rough Opening: 26-3/16")

## **Side View**