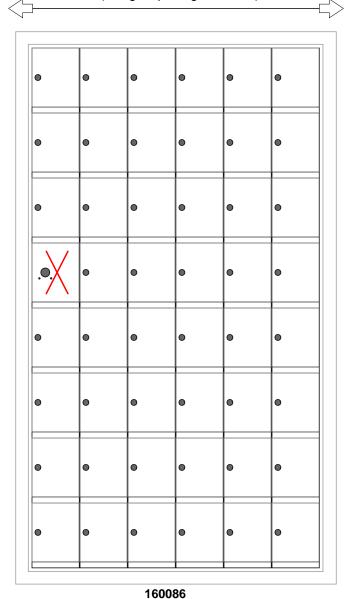

### **Models Used:**

(1) 160086

### **Door Sizes Used:**

(47) 1600 1x1 Compartment

(1) 1x1 Master

| ELEVATION: 160086   MAILBOXES: 47                                                                                   |                         |                    |
|---------------------------------------------------------------------------------------------------------------------|-------------------------|--------------------|
| PROJECT NAME: 1600 Series Mailbox                                                                                   |                         | DRAWN BY: FLORENCE |
| 5935 Corporate Drive • Manhattan, KS 66503 www.florencemailboxes.com • 800.275.1747  A GIBRALTAR INDUSTRIES COMPANY | <b>DATE:</b> 01-15-2016 | P.O. NO:           |
|                                                                                                                     | SCALE: NONE             | QUOTE NO:          |
|                                                                                                                     | DRAWING NO. WEB-193     | 2 SHEET 1 OF 1     |