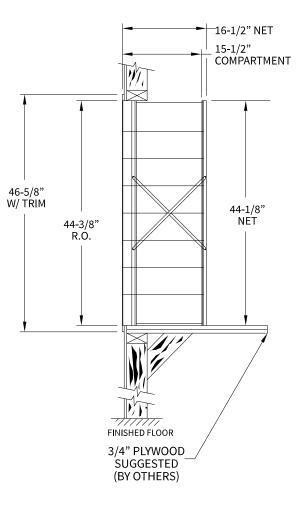

## 160083 Dimensions

Overall Width w/ Trim: 16-1/4" (Rough Opening: 14")

## Side View

| 3                   |   |              |
|---------------------|---|--------------|
| DRAWN BY: FLORENCE  |   |              |
| DATE: 01-15-2016    |   | P.O. NO:     |
| SCALE: NONE         |   | QUOTE NO:    |
| DRAWING NO. WEB-193 | 2 | SHEET 1 OF 1 |