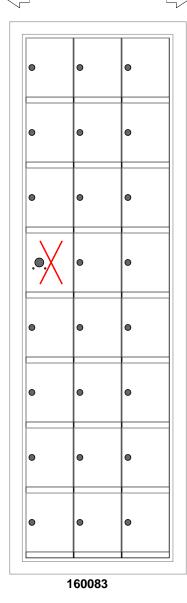

## **Configuration Details:** ELEVATION: 160083 | MAILBOXES: 23 Models Used: **Door Sizes Used:** 1. Product Type: 1600 Horizontal (1) 160083 (23) 1600 1x1 Compartment 2. Installation: Front-load, Recessed Mount **PROJECT NAME:** 1600 Series Mailbox (1) 1x1 Master 3. Finish: Anodized Aluminum **JRE** CE 4. Locks: Standard Cam Lock, 2 keys manufacturing company U.S. MAIL SUPPLY 5. Door Id: tbd 5935 Corporate Drive • Manhattan, KS 66503 www.florencemailboxes.com • 800.275.1747 America's Mailbox Headquarters Matching standard snap-on trim included A GIBRALTAR INDUSTRIES COMPANY 262-782-6510 Toll Free: 800-571-0147 1553 E. Racine Ave. Waukesha, WI 53186