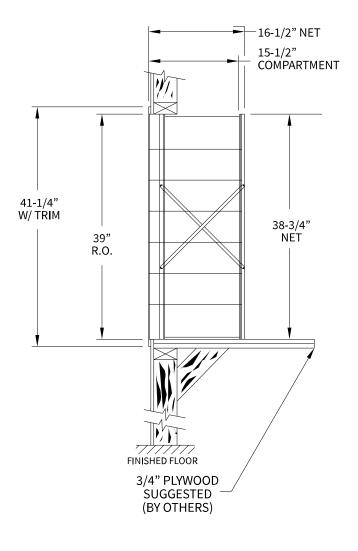

## 160074 Dimensions

Overall Width w/ Trim: 20-5/16" (Rough Opening: 18-1/16")

160074

## Side View