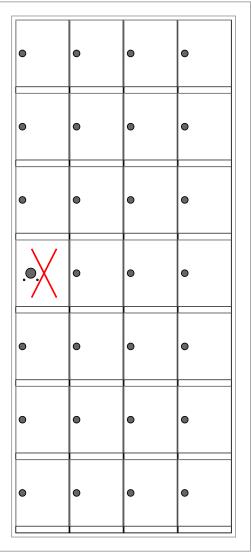

## **Models Used:**

(1) 160074

**Door Sizes Used:** 

(27) 1600 1x1 Compartment (1) 1x1 Master

| ELEVATION: 160074   MAILBOXES: 27                                                                                  |                         |                    |
|--------------------------------------------------------------------------------------------------------------------|-------------------------|--------------------|
| PROJECT NAME: 1600 Series Mailbox                                                                                  |                         | DRAWN BY: FLORENCE |
| 5935 Corporate Drive • Manhattan, KS 66503 www.florencemailboxes.com • 800.275.1747 A GIBRALTAR INDUSTRIES COMPANY | <b>DATE:</b> 01-15-2016 | P.O. NO:           |
|                                                                                                                    | SCALE: NONE             | QUOTE NO:          |
|                                                                                                                    | DRAWING NO. WEB-1932    | SHEET 1 OF 1       |