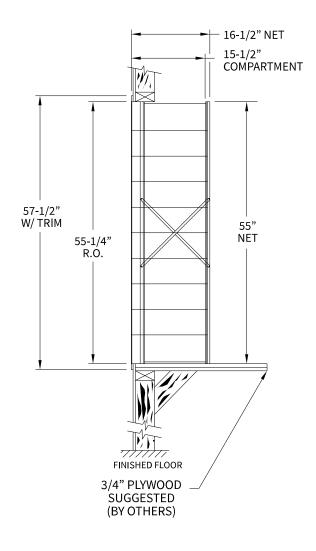

# 1600106 Dimensions

Overall Width w/ Trim: 28-7/16" (Rough Opening: 26-3/16")

## Side View