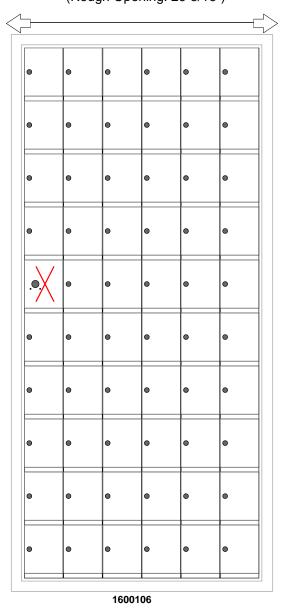

# **Configuration Details:**

1. Product Type: 1600 Horizontal

2. Installation: Front-load, Recessed Mount

3. Finish: Anodized Aluminum

4. Locks: Standard Cam Lock, 2 keys

5. Door ld: tbd

Matching standard snap-on trim included

### **Models Used:**

(1) 1600106

### **Door Sizes Used:**

(59) 1600 1x1 Compartment(1) 1x1 Master