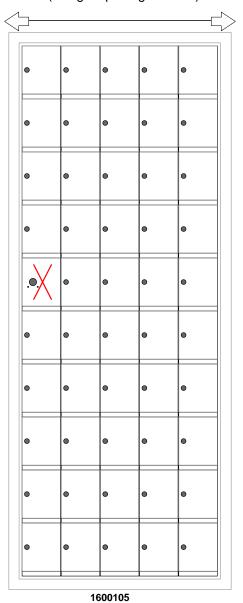

1600105 Dimensions

Overall Width w/ Trim: 24-3/8" (Rough Opening: 22-1/8")

## **Configuration Details:**

1. Product Type: 1600 Horizontal

2. Installation: Front-load, Recessed Mount

**3. Finish:** Anodized Aluminum

4. Locks: Standard Cam Lock, 2 keys

5. Door ld: tbd

Matching standard snap-on trim included

## **Models Used:**

(1) 1600105

Door Sizes Used:

(49) 1600 1x1 Compartment

(1) 1x1 Master

| ELEVATION: 1600105   MAILBOXES: 49                                                                                  |                         |                    |
|---------------------------------------------------------------------------------------------------------------------|-------------------------|--------------------|
| PROJECT NAME: 1600 Series Mailbox                                                                                   |                         | DRAWN BY: FLORENCE |
| 5935 Corporate Drive • Manhattan, KS 66503 www.florencemailboxes.com • 800.275.1747  A GIBRALTAR INDUSTRIES COMPANY | <b>DATE:</b> 01-15-2016 | P.O. NO:           |
|                                                                                                                     | SCALE: NONE             | QUOTE NO:          |
|                                                                                                                     | DRAWING NO. WEB-193     | 2 SHEET 1 OF 1     |