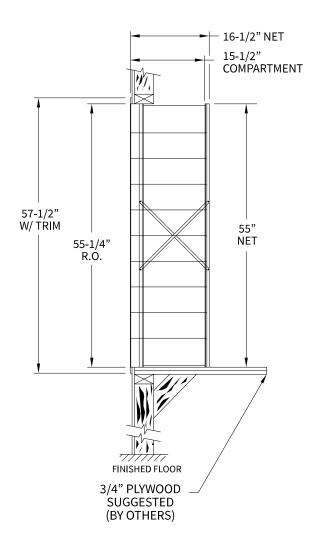

## **Side View**

1600105 Dimensions

Overall Width w/ Trim: 24-3/8" (Rough Opening: 22-1/8")