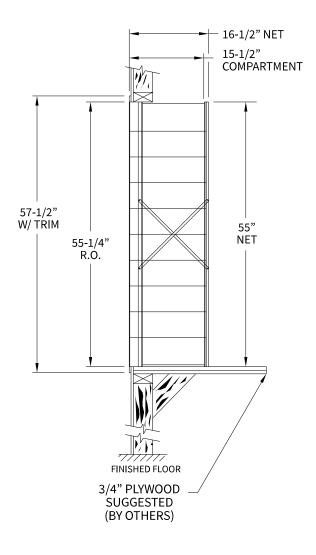

## 1600104 Dimensions

Overall Width w/ Trim: 20-5/16" (Rough Opening: 18-1/16")

## **Side View**