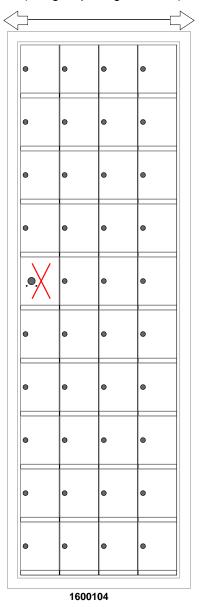

#### **Models Used:**

(1) 1600104

(39) 1600 1x1 Compartment (1) 1x1 Master

**Door Sizes Used:** 

## ELEVATION: 1600104 | MAILBOXES: 39 |

 PROJECT NAME: 1600 Series Mailbox
 DRAWN BY: FLORENCE

FIORENCE manufacturing company

5935 Corporate Drive • Manhattan, KS 66503 www.florencemailboxes.com • 800.275.1747