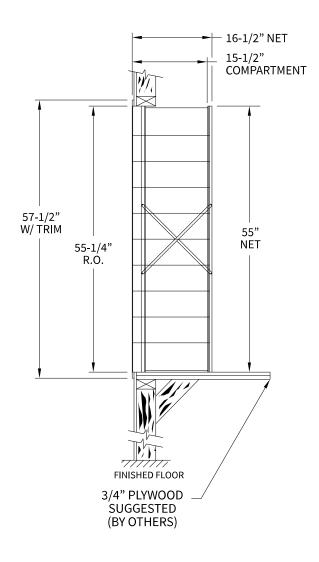

## 1600103 Dimensions

Overall Width w/ Trim: 16-1/4" (Rough Opening: 14")



## **Configuration Details:** ELEVATION: 1600103 | MAILBOXES: 2 Models Used: **Door Sizes Used:** 1. Product Type: 1600 Horizontal (1) 1600103 (29) 1600 1x1 Compartment 2. Installation: Front-load, Recessed Mount **PROJECT NAME:** 1600 Series Mailbox (1) 1x1 Master 3. Finish: Anodized Aluminum **DRE** CE 4. Locks: Standard Cam Lock, 2 keys manufacturing company 5. Door Id: tbd MAIL SUPPL 5935 Corporate Drive • Manhattan, KS 66503 www.florencemailboxes.com • 800.275.1747 Matching standard snap-on trim included America's Mailbox Headquarters A GIBRALTAR INDUSTRIES COMPANY 262-782-6510 Toll Free: 800-571-0147 1553 E. Racine Ave. Waukesha, WI 53186





| 29                  |   |              |
|---------------------|---|--------------|
| DRAWN BY: FLORENCE  |   |              |
| DATE: 01-15-2016    |   | P.O. NO:     |
| SCALE: NONE         |   | QUOTE NO:    |
| DRAWING NO. WEB-193 | 2 | SHEET 1 OF 1 |