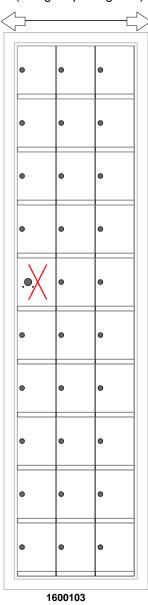

## **Configuration Details:** ELEVATION: 1600103 | MAILBOXES: 2 Models Used: **Door Sizes Used:** 1. Product Type: 1600 Horizontal (1) 1600103 (29) 1600 1x1 Compartment 2. Installation: Front-load, Recessed Mount **PROJECT NAME:** 1600 Series Mailbox (1) 1x1 Master 3. Finish: Anodized Aluminum **DRE** CE 4. Locks: Standard Cam Lock, 2 keys manufacturing company 5. Door Id: tbd MAIL SUPPL 5935 Corporate Drive • Manhattan, KS 66503 www.florencemailboxes.com • 800.275.1747 Matching standard snap-on trim included America's Mailbox Headquarters A GIBRALTAR INDUSTRIES COMPANY 262-782-6510 Toll Free: 800-571-0147 1553 E. Racine Ave. Waukesha, WI 53186