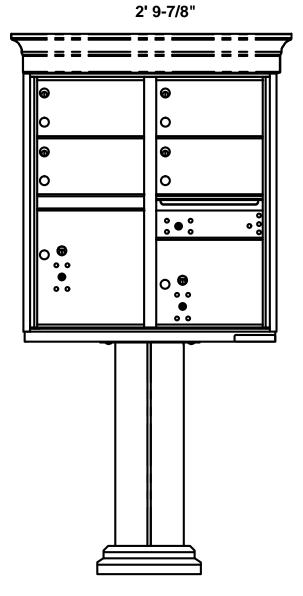

Overall w/ Recommended  $\langle \exists$ Clearance:

1570-4T5V

## **Configuration Details:**

1. Product Type: Cluster Box Units 2. Installation: Mounted on a pedestal

3. Finish: Dark Bronze

4. Locks: Standard Cam Lock, 3 keys

**5. Door Id:** Engraving

6. Master Door: Prepared for USPS Master Lock Note: Number placement on drawing does not represent

the final position of the engraving/decals.

## **Models Used:**

**(1)** 1570-4T5V

(4) 6-1/2" H Tenant (1) 13-3/8" H Parcel

**Door Sizes Used:** 

(1) 9-7/8" H Parcel

## 28" 14"

-21-3/8"

37-1/16"

51-1/16"

| ELEVATION: site 1   MAILBOXES: 4   PARCELS: 2                                                                                               |                          |              |
|---------------------------------------------------------------------------------------------------------------------------------------------|--------------------------|--------------|
|                                                                                                                                             |                          |              |
| PROJECT NAME: 1570-4T5-V                                                                                                                    | D                        | RAWN BY:     |
| FLORENCE  CORPORATION  5935 Corporate Drive • Manhattan, KS 66503  www.florencemailboxes.com • 800.275.1747  A GIBRALTAR INDUSTRIES COMPANY | <b>DATE</b> : 10-18-2018 | P.O. NO:     |
|                                                                                                                                             | SCALE: NONE              | QUOTE NO:    |
|                                                                                                                                             | DRAWING NO. WEB-91897    | SHEET 1 OF 1 |