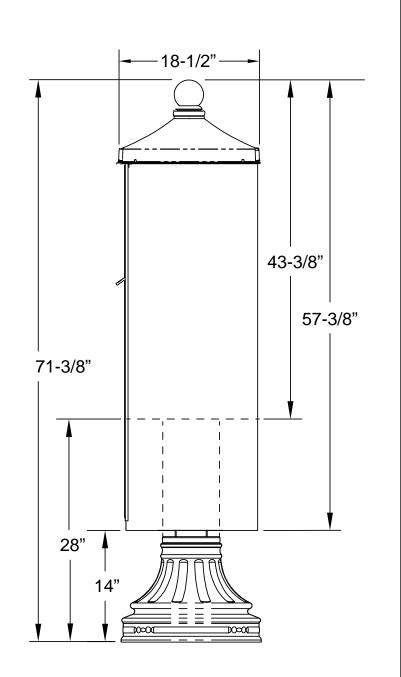

**Clearance:** 2' 7-5/8" ଲ 9 6 10 କ 2 11 3 ଲ କ 12 °,•° 00 ଲ 5 6 **6** 13 6 **6** 14 ଲ 7 6 6 15 8 **6** 16 1P 10 **@** 2P •• 0 0 0 •

1570-16V2

## **Configuration Details:** ELEVATION: site 1 | MAILBOXES: 1 Models Used: Door Sizes Used: 1. Product Type: Cluster Box Units (1) 1570-16V2 (16) 3" H Tenant **2. Installation:** Mounted on a pedestal **PROJECT NAME:** 1570-16-V2 (1) 13-3/8" H Parcel 3. Finish: Dark Bronze (1) 9-7/8" H Parcel **FLORENCE** 4. Locks: Standard Cam Lock, 3 keys **DO NOT SCALE OFF DRAWING** 5. Door Id: Engraving 6. Master Door: Prepared for USPS Master Lock 5935 Corporate Drive • Manhattan, KS 66503 www.florencemailboxes.com • 800.275.1747 Note: Number placement on drawing does not represent A GIBRALTAR INDUSTRIES COMPANY 🔊 the final position of the engraving/decals.



| 16   <b>PARCELS:</b> 2 |                       |  |              |  |
|------------------------|-----------------------|--|--------------|--|
|                        |                       |  |              |  |
| DRAWN BY:              |                       |  |              |  |
| 03<br>7                | DATE: 10-18-2018      |  | P.O. NO:     |  |
|                        | SCALE: NONE           |  | QUOTE NO:    |  |
|                        | DRAWING NO. WEB-91891 |  | SHEET 1 OF 1 |  |
|                        |                       |  |              |  |