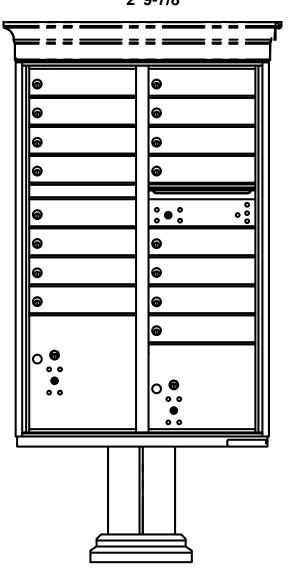

Overall w/ Recommended Clearance:
2' 9-7/8"

1570-16V

# **Configuration Details:**

Product Type: Cluster Box Units
 Installation: Mounted on a pedestal

3. Finish: Dark Bronze

4. Locks: Standard Cam Lock, 3 keys

**5. Door ld:** Engraving

**6. Master Door:** Prepared for USPS Master Lock **Note:** Number placement on drawing does not represent

the final position of the engraving/decals.

### **Models Used:**

**(1)** 1570-16V

# **Door Sizes Used:**

(16) 3" H Tenant (1) 13-3/8" H Parcel (1) 9-7/8" H Parcel

# PROJECT NAME: 1570-16-V FLORENCE = CORPORATION 5935 Corporate Drive • Manhattan, KS 66503 www.florencemailboxes.com • 800.275.1747

A GIBRALTAR INDUSTRIES COMPANY

| -       | 21-3/8" | <b>-</b> |      |
|---------|---------|----------|------|
|         |         |          |      |
|         |         | 37-1/16" |      |
| 65-1/8" |         | 51-1     | /16" |
| 28"     |         | II       |      |