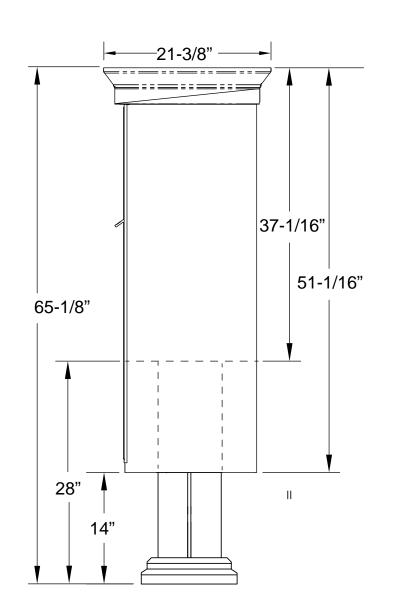

| America's Mailbox Headquarters         | Clearance:<br>2' 9-7/8" |        |
|----------------------------------------|-------------------------|--------|
| 1553 E. Racine Ave. Waukesha, WI 53186 |                         |        |
|                                        | <b>@</b> 1 <b>@</b> 9   |        |
|                                        | <b>@</b> 2 10           |        |
|                                        | <b>@</b> 3              |        |
|                                        | <b>•</b> 4 <b>•</b> 12  |        |
|                                        | <b>@</b> 5 <b></b>      | 。<br>。 |
|                                        | <b>6</b>                |        |
|                                        |                         |        |
|                                        |                         |        |
|                                        |                         |        |