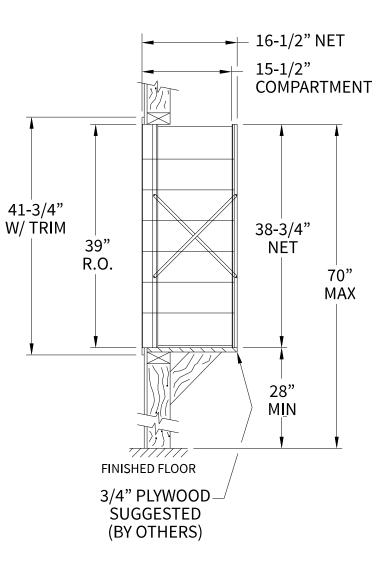

## 140074D Dimensions

Overall Width w/ Trim: 29-3/4" (Rough Opening: 27-1/2")

**Configuration Details: ELEVATION:** 140074D | **MAILBOXES**: Models Used: **Door Sizes Used:** 1. Product Type: 1400 Horizontal (1) 1x2 Master (1) 140074D 2. Installation: Front-load, Recessed Mount **PROJECT NAME:** 1400 Series Mailbox (13) 1403 1x2 Compartment 3. Finish: Anodized Aluminum CE 4. Locks: Standard Cam Lock, 2 keys 5. Door Id: tbd U.S. MAIL SUPPLY manufacturing company 6. Master Door: tbd 5935 Corporate Drive • Manhattan, KS 66503 www.florencemailboxes.com • 800.275.1747 America's Mailbox Headquarters Matching standard snap-on trim included A GIBRALTAR INDUSTRIES COMPANY 262-782-6510 Toll Free: 800-571-0147 1553 E. Racine Ave. Waukesha, WI 53186