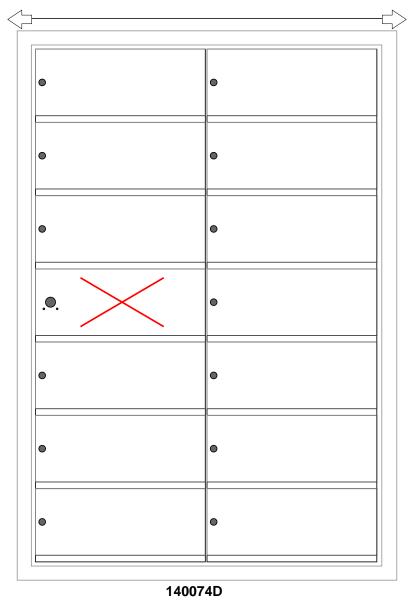

## 140074D Dimensions

Overall Width w/ Trim: 29-3/4" (Rough Opening: 27-1/2")

**Configuration Details: ELEVATION:** 140074D | **MAILBOXES**: Models Used: **Door Sizes Used:** 1. Product Type: 1400 Horizontal (1) 1x2 Master (1) 140074D 2. Installation: Front-load, Recessed Mount **PROJECT NAME:** 1400 Series Mailbox (13) 1403 1x2 Compartment 3. Finish: Anodized Aluminum CE 4. Locks: Standard Cam Lock, 2 keys 5. Door Id: tbd U.S. MAIL SUPPLY manufacturing company 6. Master Door: tbd 5935 Corporate Drive • Manhattan, KS 66503 www.florencemailboxes.com • 800.275.1747 America's Mailbox Headquarters Matching standard snap-on trim included A GIBRALTAR INDUSTRIES COMPANY 262-782-6510 Toll Free: 800-571-0147 1553 E. Racine Ave. Waukesha, WI 53186