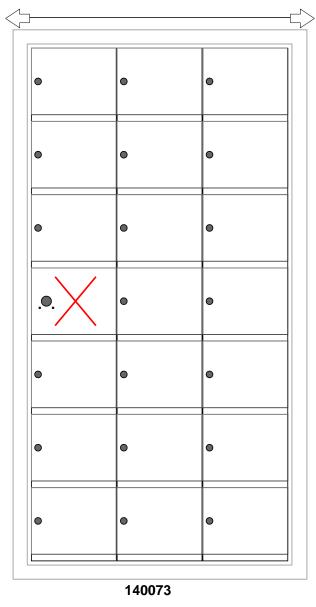

## 140073 Dimensions

Overall Width w/ Trim: 23-1/4" (Rough Opening: 21")

**Configuration Details:** ELEVATION: 140073 | MAILBOXES: 20 Models Used: **Door Sizes Used:** 1. Product Type: 1400 Horizontal (20) 1400 1x1 Compartment (1) 140073 2. Installation: Front-load, Recessed Mount **PROJECT NAME:** 1400 Series Mailbox (1) 1x1 Master 3. Finish: Anodized Aluminum CE 4. Locks: Standard Cam Lock, 2 keys U.S. MAIL SUPPLY manufacturing company 5. Door Id: tbd 6. Master Door: tbd 5935 Corporate Drive • Manhattan, KS 66503 www.florencemailboxes.com • 800.275.1747 America's Mailbox Headquarters Matching standard snap-on trim included A GIBRALTAR INDUSTRIES COMPANY 262-782-6510 Toll Free: 800-571-0147 1553 E. Racine Ave. Waukesha, WI 53186