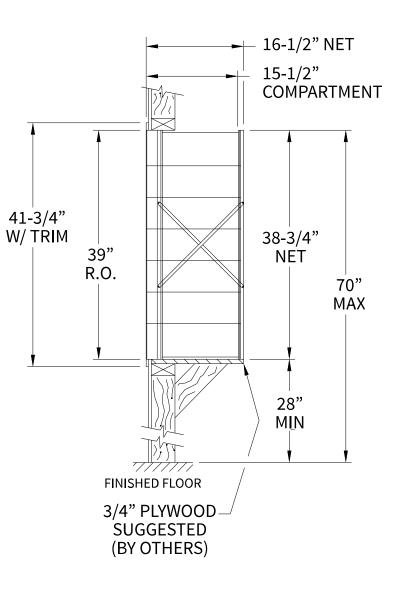

## 140073 Dimensions

Overall Width w/ Trim: 23-1/4" (Rough Opening: 21")

**Configuration Details:** ELEVATION: 140073 | MAILBOXES: 20 Models Used: **Door Sizes Used:** 1. Product Type: 1400 Horizontal (20) 1400 1x1 Compartment (1) 140073 2. Installation: Front-load, Recessed Mount **PROJECT NAME:** 1400 Series Mailbox (1) 1x1 Master 3. Finish: Anodized Aluminum CE 4. Locks: Standard Cam Lock, 2 keys U.S. MAIL SUPPLY manufacturing company 5. Door Id: tbd 6. Master Door: tbd 5935 Corporate Drive • Manhattan, KS 66503 www.florencemailboxes.com • 800.275.1747 America's Mailbox Headquarters Matching standard snap-on trim included A GIBRALTAR INDUSTRIES COMPANY 262-782-6510 Toll Free: 800-571-0147 1553 E. Racine Ave. Waukesha, WI 53186