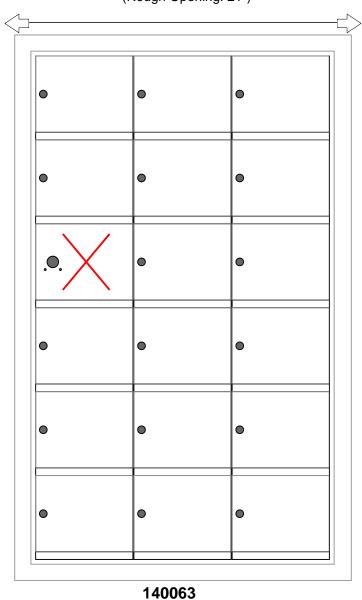

### **Models Used:**

(1) 140063

### **Door Sizes Used:**

(17) 1400 1x1 Compartment (1) 1x1 Master

#### ELEVATION: 140063 | MAILBOXES: 17 | PROJECT NAME: 1400 Series Mailbox DRAWN BY: FLORENCE **DATE:** 01-15-2016 P.O. NO: manufacturing company **SCALE:** NONE **QUOTE NO:** 5935 Corporate Drive • Manhattan, KS 66503