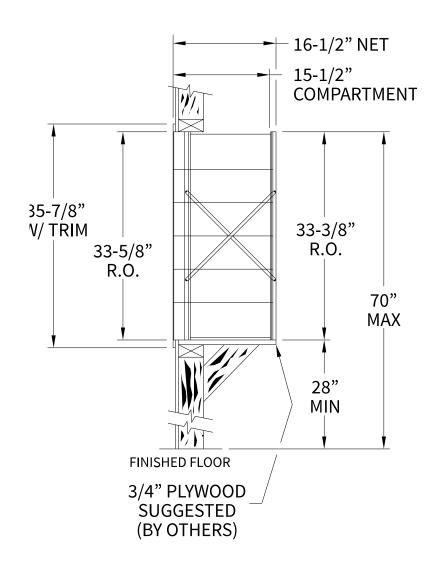

# 140063 Dimensions

Overall Width w/ Trim: 23-1/4" (Rough Opening: 21")

## **Side View**