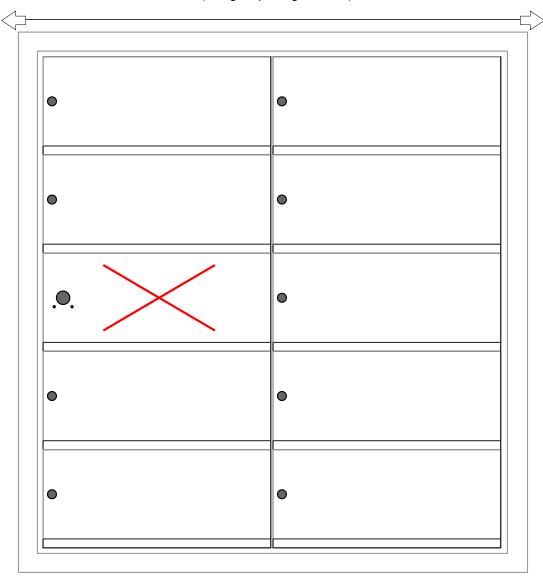

### **Door Sizes Used:**

(1) 1x2 Master

(9) 1403 1x2 Compartment

# **Configuration Details:**

1. Product Type: 1400 Horizontal

2. Installation: Front-load, Recessed Mount

3. Finish: Anodized Aluminum

4. Locks: Standard Cam Lock, 2 keys

5. Door ld: tbd6. Master Door: tbd