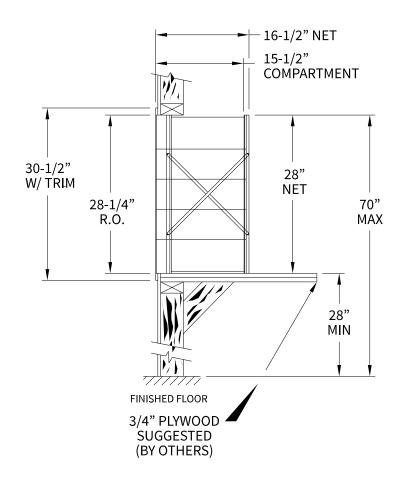

# 140054D Dimensions

Overall Width w/ Trim: 29-3/4" (Rough Opening: 27-1/2")

## Side View