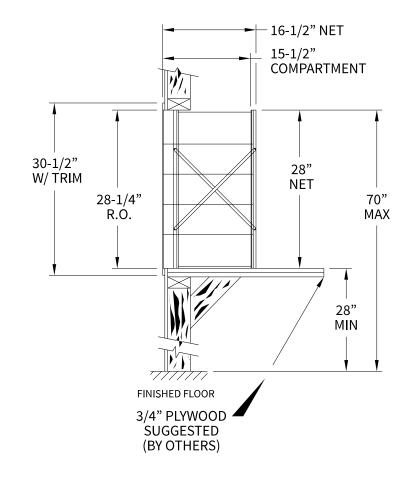

### 140054 Dimensions

Overall Width w/ Trim: 29-3/4" (Rough Opening: 27-1/2")

### Side View

Matching standard snap-on trim included