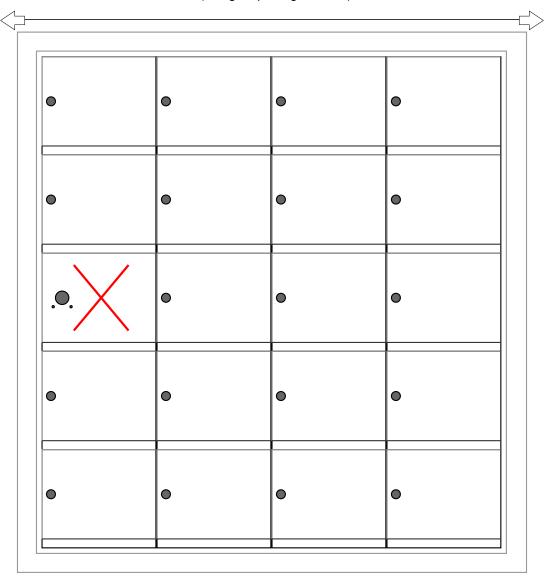

# 140054

## **Configuration Details:**

1. Product Type: 1400 Horizontal

2. Installation: Front-load, Recessed Mount

3. Finish: Anodized Aluminum4. Locks: Standard Cam Lock, 2 keys

5. Door ld: tbd6. Master Door: tbd

### **Models Used:**

(1) 140054

### **Door Sizes Used:**

(19) 1400 1x1 Compartment(1) 1x1 Master

| ELEVATION: 140054   MAILBOXES: 19                                                      |                         |                    |
|----------------------------------------------------------------------------------------|-------------------------|--------------------|
|                                                                                        |                         |                    |
| PROJECT NAME: 1400 Series Mailbox                                                      |                         | DRAWN BY: FLORENCE |
| FIORENCE manufacturing company                                                         | <b>DATE:</b> 01-15-2016 | P.O. NO:           |
| 5935 Corporate Drive • Manhattan, KS 66503<br>www.florencemailboxes.com • 800.275.1747 | SCALE: NONE             | QUOTE NO:          |
| A GIBRALTAR INDUSTRIES COMPANY                                                         | DRAWING NO. WEB-1932    | SHEET 1 OF 1       |