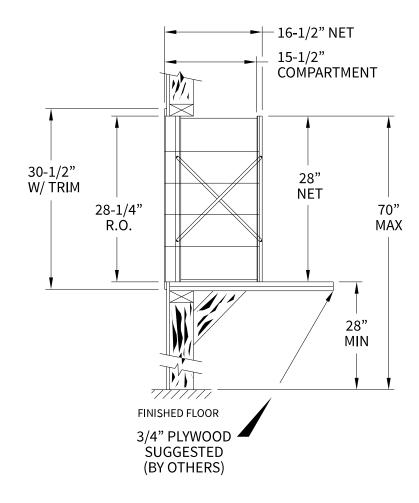

## 140053 Dimensions

Overall Width w/ Trim: 23-1/4" (Rough Opening: 21")

### Side View