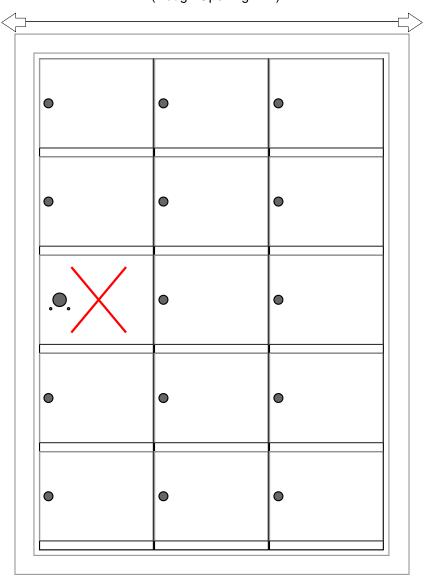

### **Models Used:**

(1) 140053

### **Door Sizes Used:**

(14) 1400 1x1 Compartment(1) 1x1 Master